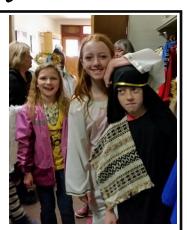

# Our Children's Christmas Pageant

The Preparation

Thanks Mary, for the pictures.

Many said this was the best Children's Pageant yet. This always a special tradition for Emmanuel each year.

Our sweet little Mary & Joseph

Thank you to Judy A and Melissa B for the pictures.

Special thanks to our Childcare center staff & children and our Sunday School staff & children for a job well done.