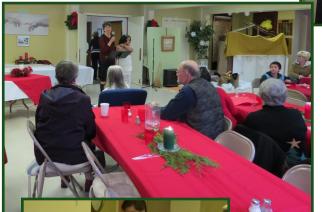

# Our Annual Christmas Tea

Judith blessed us with a wonderful arrangement of "Jesus did You Know"

Thank you to both of you for all your hard work and dedication!