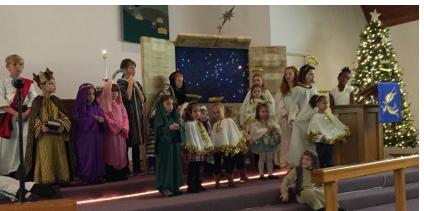

# Our Children's Christmas Pageant

The Preparation

Thanks Mary, for the pictures.

Many said this was the best Children's Pageant yet. This always a special tradition for Emmanuel each year.

Our sweet little Mary & Joseph

Thank you to Judy A and Melissa B for the pictures.

Special thanks to our Childcare center staff & children and our Sunday School staff & children for a job well done.