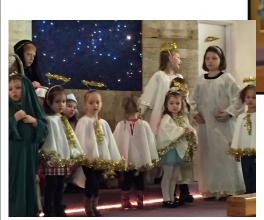

# Our Children's Christmas Pageant

The Preparation

Thanks Mary, for the pictures.

Many said this was the best Children's Pageant yet. This always a special tradition for Emmanuel each year.

Our sweet little Mary & Joseph

Thank you to Judy A and Melissa B for the pictures.

Special thanks to our Childcare center staff & children and our Sunday School staff & children for a job well done.